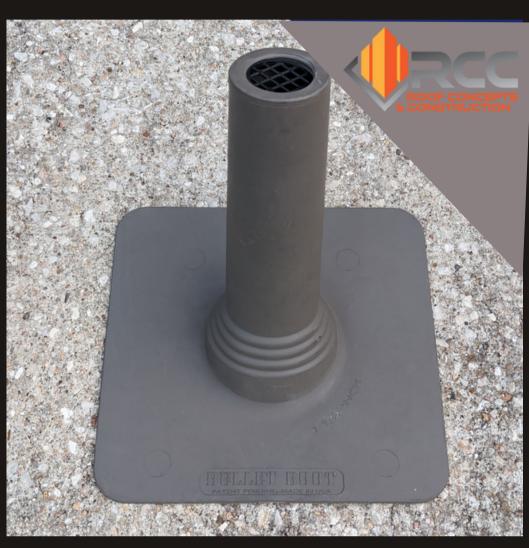

## WHY DOES RCC ALWAYS STAND OUT AGAINST OTHER CONTRACTORS??

Our upgraded Defender Boots are installed on EVERY Roof Project at NO COST TO YOU!!

## **Defender Bullet Boots:**

- Flexible base
- Compatable with shingle metal and tile roofs
- Prevents Rodents, birds, and critters from entering vents
- Keeps debris from entering plumbing
- Sleeve hides PVC pipe, eliminating painting
- Allow access to plumbing vents to repair clogged drains