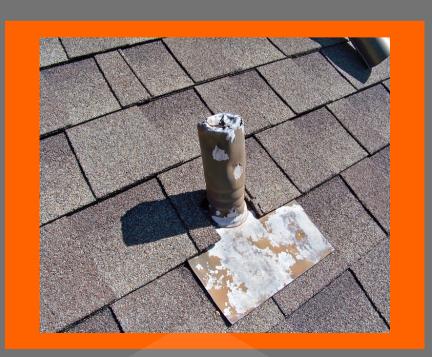

 Other companies use lead pipe jacks, which lead to deterioration, leaks, and provide an entry point for small animals that may cause infestations...