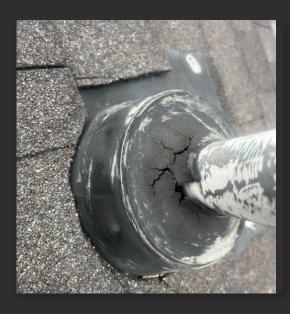

## **Defender Bullet Boots:**

- Flexible base
- Compatable with shingle metal and tile roofs
- Prevents Rodents, birds, and critters from entering vents
- Keeps debris from entering plumbing
- Sleeve hides PVC pipe, eliminating painting
- Allow access to plumbing vents to repair clogged drains

 Other companies use lead pipe jacks, which lead to deterioration, leaks, and provide an entry point for small animals that may cause infestations...