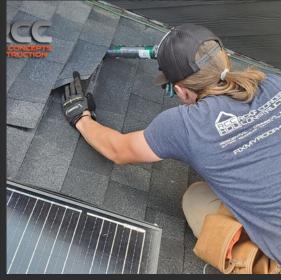

## WHY DOES RCC ALWAYS STAND OUT AGAINST OTHER CONTRACTORS??

Our upgraded Defender Boots are installed on EVERY Roof Project at NO COST TO YOU!!

## **Defender Bullet Boots:**

- Flexible base
- Compatable with shingle metal and tile roofs
- Prevents Rodents, birds, and critters from entering vents
- Keeps debris from entering plumbing
- Sleeve hides PVC pipe, eliminating painting
- Allow access to plumbing vents to repair clogged drains