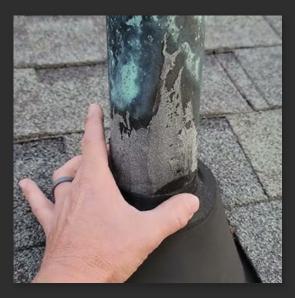

 Other companies use lead pipe jacks, which lead to deterioration, leaks, and provide an entry point for small animals that may cause infestations...