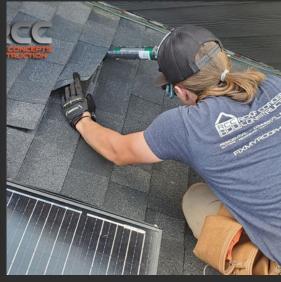

### SECURE SEAL SIMPLE...

RCC Screw/Fasteners have a Self-Sealing EPDM
Washer that provides a Water-Proof Seal in Harsh Out
Door Environments