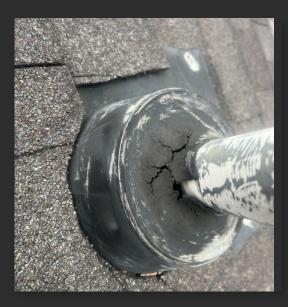

 Other companies use lead pipe jacks, which lead to deterioration, leaks, and provide an entry point for small animals that may cause infestations...

Exposed/Pulled
Nails that are
rusted
w/standard pipe
jack

OTHER
CONTRACTORS.....USE
PRODUCTS THAT WILL
FAIL!