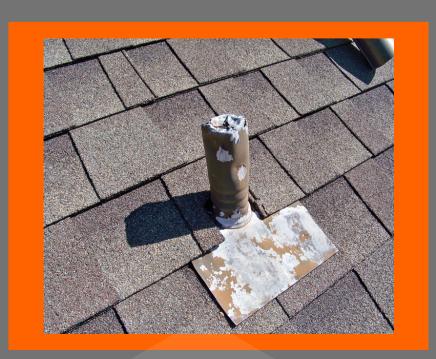

 Other companies use lead pipe jacks, which lead to deterioration, leaks, and provide an entry point for small animals that may cause infestations...

Exposed/Pulled
Nails that are
rusted
w/standard pipe
jack

OTHER
CONTRACTORS.....USE
PRODUCTS THAT WILL
FAIL!