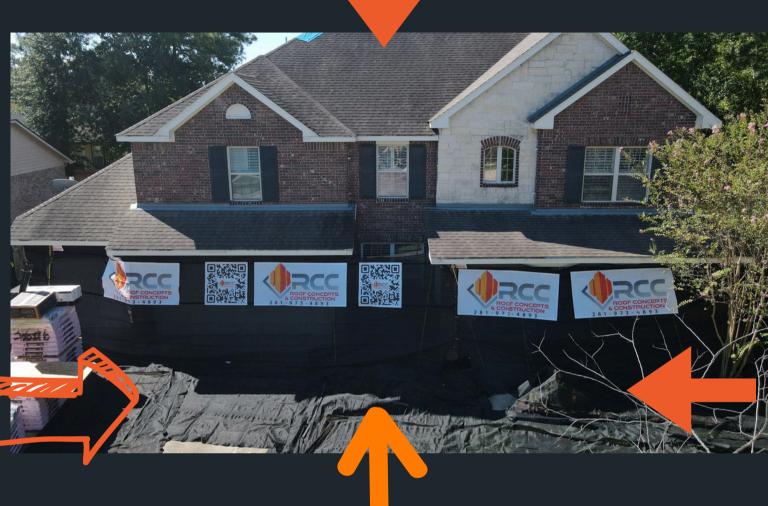

# What is the RCC Defender Property Protection System???

THE ULTIMATE PROPERTY PROTECTION SYSTEM THAT GIVES OUR HOMEOWNER'S COMPLETE PEACE OF MIND!!! THE RCC DEFENDER PROTECTS YOUR HOME, LANDSCAPING, LAWN, AND WINDOWS THE FULL PERIMETER OF YOUR HOME...MAKING YOUR ROOF REPLACEMENT PROCESS COMPLETELY STRESS-FREE!!!!

# WHY DOES RCC ALWAYS STAND OUT AGAINST OTHER CONTRACTORS??

Our upgraded Defender Boots are installed on EVERY Roof Project at NO COST TO YOU!!