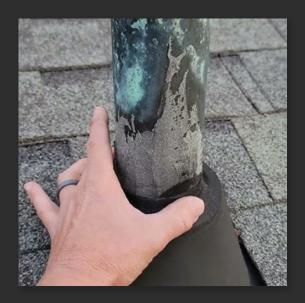

### **Defender Bullet Boots:**

- Flexible base
- Compatible with shingle metal and tile roofs
- Prevents Rodents, birds, and critters from entering vents
- Keeps debris from entering plumbing
- Sleeve hides PVC pipe, eliminating painting
- Allow access to plumbing vents to repair clogged drains