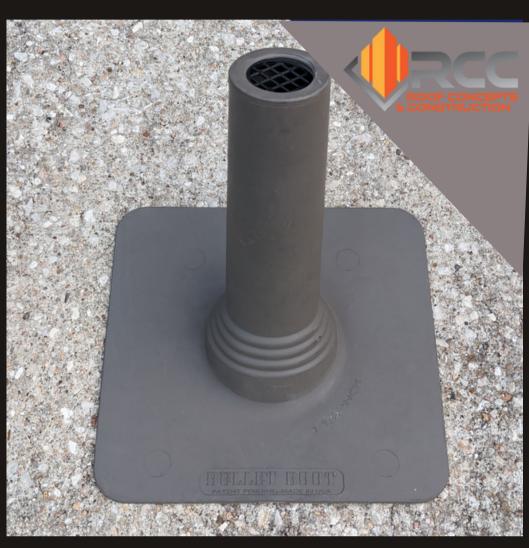

# WHY DOES RCC ALWAYS STAND OUT AGAINST OTHER CONTRACTORS??

Our upgraded Defender Boots are installed on EVERY Roof Project at NO COST TO YOU!!

### **Defender Bullet Boots:**

- Flexible base
- Compatible with shingle metal and tile roofs
- Prevents Rodents, birds, and critters from entering vents
- Keeps debris from entering plumbing
- Sleeve hides PVC pipe, eliminating painting
- Allow access to plumbing vents to repair clogged drains