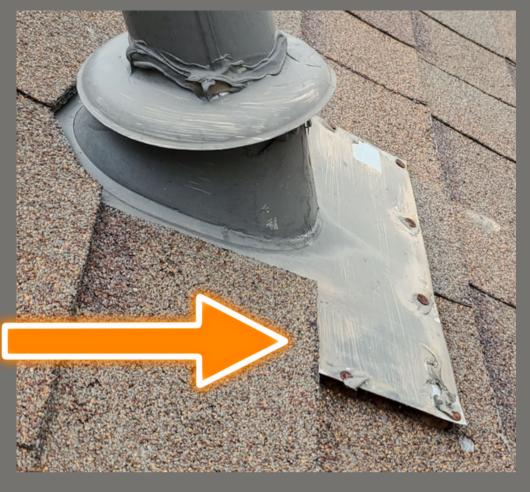

 Other companies use lead pipe jacks, which lead to deterioration, leaks, and provide an entry point for small animals that may cause infestations...

Exposed/Pulled
Nails that are
rusted
w/standard pipe
jack

OTHER
CONTRACTORS.....USE
PRODUCTS THAT WILL
FAIL!