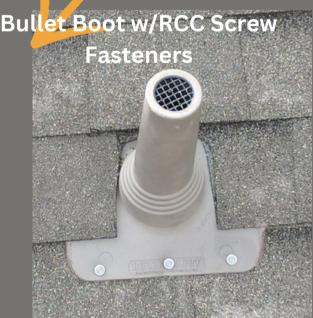

# WHY DOES RCC ALWAYS STAND OUT AGAINST OTHER CONTRACTORS??

Our upgraded Defender Boots are installed on EVERY Roof Project at NO COST TO YOU!!

### **Defender Bullet Boots:**

- Flexible base
- Compatible with shingle metal and tile roofs
- Prevents Rodents, birds, and critters from entering vents
- Keeps debris from entering plumbing
- Sleeve hides PVC pipe, eliminating painting
- Allow access to plumbing vents to repair clogged drains