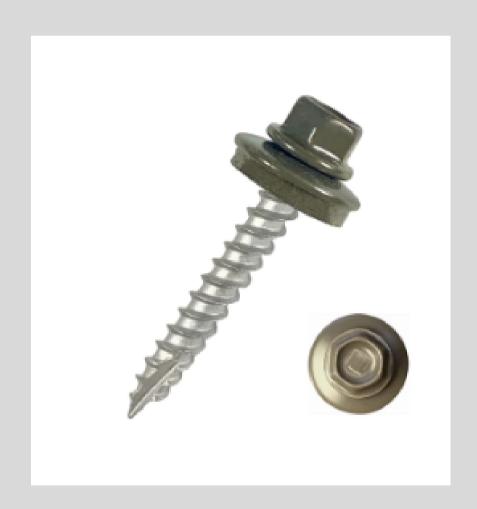

### SECURE SEAL SIMPLE...

RCC Screw/Fasteners have a Self-Sealing EPDM
Washer that provides a Water-Proof Seal in Harsh Out
Door Environments