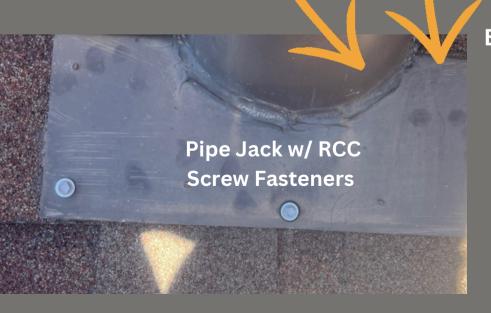

### **Defender Bullet Boots:**

- Flexible base
- Compatible with shingle metal and tile roofs
- Prevents Rodents, birds, and critters from entering vents
- Keeps debris from entering plumbing
- Sleeve hides PVC pipe, eliminating painting
- Allow access to plumbing vents to repair clogged drains

### SECURE SEAL SIMPLE...

RCC Screw/Fasteners have a Self-Sealing EPDM
Washer that provides a Water-Proof Seal in Harsh Out
Door Environments