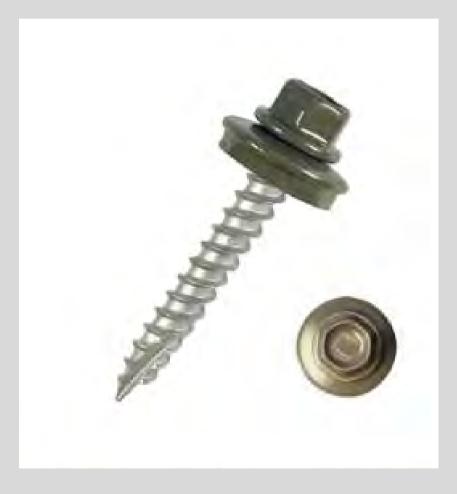

# EXPERIENCE THE DIFFERENCE WITH RCC!!!

Bullet Boot w/RCC Screw

Fasteners

Pipe Jack w/ RCC Screw Fasteners

# **Nails in Flashing WILL FAIL!!**

At RCC we choose NOT to use nails. We use EPDM screws in all flashing that will last the lifetime of your roofing system.