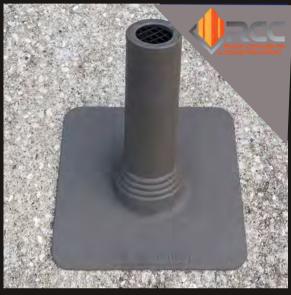

#### WHY DOES RCC ALWAYS STAND OUT AGAINST OTHER CONTRACTORS???

Our upgraded Defender Boots are installed on EVERY Roof Project at NO COST TO YOU!!

#### **Defender Bullet Boots:**

- Flexible base
- Compatible with shingle metal and tile roofs
- Prevents Rodents, birds, and critters from entering vents
- Keeps debris from entering plumbing
- Sleeve hides PVC pipe, eliminating painting
- Allow access to plumbing vents to repair clogged drains

Other companies use lead and rubber pipe jacks, which lead to deterioration, leaks, and provide an entry point for small animals that may cause infestations...