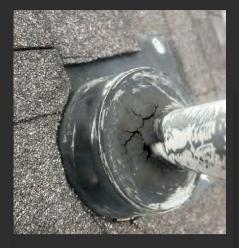

#### **Defender Bullet Boots:**

- Flexible base
- Compatible with shingle metal and tile roofs
- Prevents Rodents, birds, and critters from entering vents
- Keeps debris from entering plumbing
- Sleeve hides PVC pipe, eliminating painting
- Allow access to plumbing vents to repair clogged drains

Other companies use lead and rubber pipe jacks, which lead to deterioration, leaks, and provide an entry point for small animals that may cause infestations...