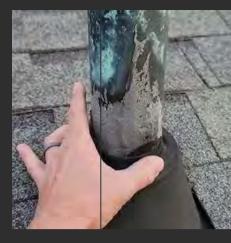

DETACHING AND RESETTING GUTTERS IS A FOR PROPER ROOF INSTALLATION...

**Incorrect Installation** 

## Ensuring Proper Roof Installation

Ensure drip edge and flashing are properly installed to direct water into the gutter, preventing damage to the roof and structure. This helps maintain roof integrity and guards against water infiltration.