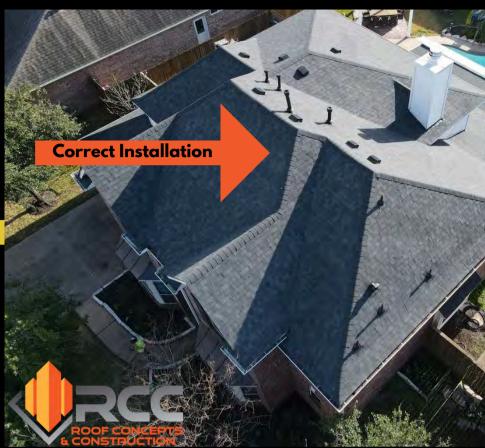

DETACHING AND RESETTING GUTTERS IS A FOR PROPER ROOF INSTALLATION...

**Incorrect Installation** 

## Ensuring Proper Roof Installation

Ensure drip edge and flashing are properly installed to direct water into the gutter, preventing damage to the roof and structure. This helps maintain roof integrity and guards against water infiltration.