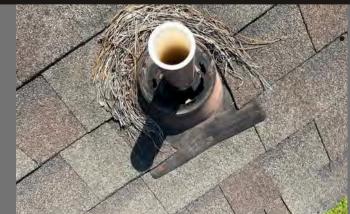

#### **Defender Bullet Boots:**

- Flexible base
- Compatible with shingle metal and tile roofs
- Prevents Rodents, birds, and critters from entering vents
- Keeps debris from entering plumbing
- Sleeve hides PVC pipe, eliminating painting
- Allow access to plumbing vents to repair clogged drains

Other companies use lead and rubber pipe jacks, which lead to deterioration, leaks, and provide an entry point for small animals that may cause infestations...

OTHER CONTRACTORS.....USE PRODUCTS THAT WILL FAIL!