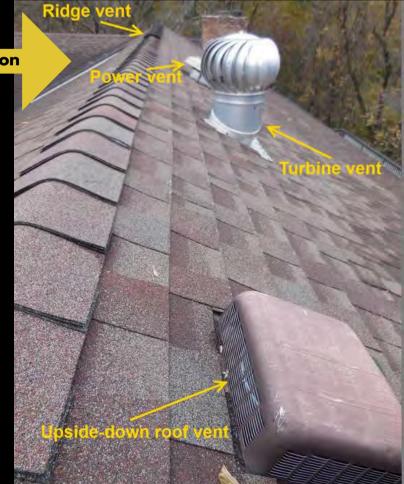

# **Proper Ventilation-- THE RCC WAY!**

- REDUCES HEAT BUILD-UP
- PREVENTS MOISTURE
  ACCUMULATION
- ENERGY EFFICIENCY
- PREVENTS ICE DAMS
- IMPROVES INDOOR AIR QUALITY
- ENHANCES ROOF LONGEVITY

#### **Incorrect Installation**

## Improper Ventilation Causes:

- INTERFERENCE BETWEEN VENTS-
- SHORT CIRCUIT OF AIRFLOW
- ENERGY IN-EFFICIENCY
- VENTILATION IMBALANCE
- MOISTURE ACCUMULATION RISK POOR VENTILATION CAN LEAD TO INCREASED HUMIDITY, RISKING MOLD AND STRUCTURAL DAMAGE