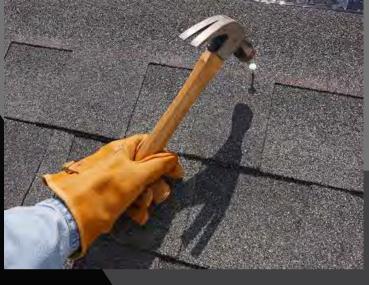

# "Experience Superior Quality with Hand-Nailed Roofs by Roof Concepts!"

1. Precision: Hand nailing enables roofers to achieve greater precision during installation, nailing only in the common bond area of the shingle

2. Controlled Force: Hand nailing affords roofers more control over the force applied. This allows for no over-driven nails, minimizing the chances of damaging your shingles during installation

3. Wind Resistance: Hand-nailed roofs are typically more secure due to meticulous nail placement and hammering. This enhanced security translates to added protection against wind damage.

4. Noise Reduction: Unlike the noisy operation of nail guns, hand nailing roofs involves a quieter process. This quieter approach is appreciated by homeowners and neighbors alike.