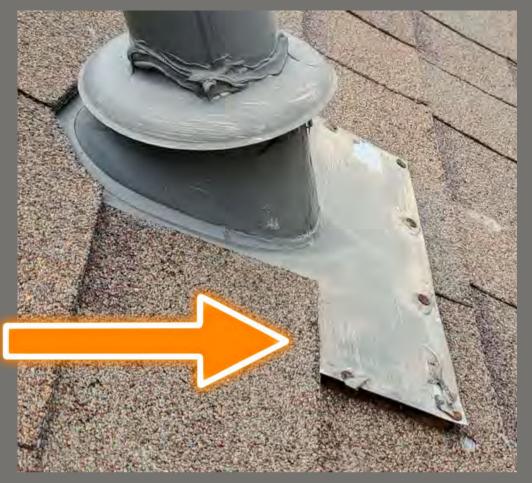

- ENERGY EFFIECIENT DECREASING UTILITY BILLS
- CODE COMPLIANT
- ENSURING PROPER VENTILATION PREVENTS MOLD AND MAINTAINS BETTER INDOOR AIR QUALITY

**BUILDING SUPERIOR ROOF SYSTEMS** 

Exposed/Pulled Nails that are rusted w/standard pipe jack

OTHER CONTRACTORS.....USE PRODUCTS THAT WILL FAIL!