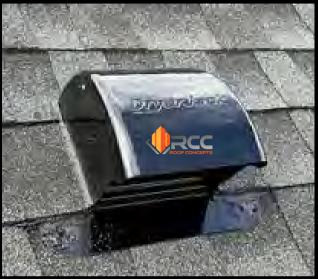

# WHYTHE RCC DRYERIACK?

- ENGINEERED SPECIFICALLY FOR VENTING DRYERS
- HEAVY GUAGE GALVALUME MADE IN THE USA
- BUILT TO LAST AND INCREASE LONGEVITY OF ROOF
- WIDE OPENING AND CURVED DAMPER FOR MAXIMUM AIR FLOW

- ENERGY EFFIECIENT DECREASING UTILITY BILLS
- CODE COMPLIANT
- ENSURING PROPER VENTILATION PREVENTS MOLD AND MAINTAINS BETTER INDOOR AIR QUALITY

**BUILDING SUPERIOR ROOF SYSTEMS** 

Exposed/Pulled Nails that are rusted w/standard pipe jack